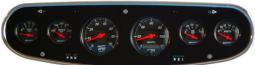

## '32 Ford & Street Rods Options

Hampton Engineering makes 3 types of panels for 32 Fords and any flat dash hotrod. All bezels are machined from billet aluminum and chrome plated or black anodized. The gauge panels are machined billet aluminum and chrome plated, black anodized, clear anodized or gold plated. The <u>UltraDash</u> is machined from over 1 inch thick billet aluminum and all gauges are recessed and face to the left towards the driver since the panel is normally mounted in the center of the dashboard.

The MaxiDash is flat and has an Overlay Panel that covers the gauge trim. The VersaDash is a flat panel and accepts any 3 3/8" Tach & Speedometer & (4) 2 1/16" small gauges and gauges mount from the front. Review the options below to design your unique custom panel.

**UltraDash** 

MaxiDash

VersaDash

Panel Type:

UltraDash

MaxiDash

VersaDash

Bezel Finish: