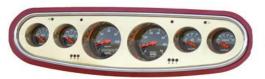

## '32 Ford & Street Rods Options

Hampton Engineering makes 3 types of panels for 32 Fords and any flat dash hotrod. All bezels are machined from billet aluminum and chrome plated or black anodized. The gauge panels are machined billet aluminum and chrome plated, black anodized, clear anodized or gold plated. The <u>UltraDash</u> is machined from over 1 inch thick billet aluminum and all gauges are recessed and face to the left towards the driver since the panel is normally mounted in the center of the dashboard.

The MaxiDash is flat and has an Overlay Panel that covers the gauge trim. The VersaDash is a flat panel and accepts any 3 3/8" Tach & Speedometer & (4) 2 1/16" small gauges and gauges mount from the front. Review the options below to design your unique custom panel.

**UltraDash** 

MaxiDash

VersaDash

Panel Type:

UltraDash

MaxiDash

VersaDash

Bezel Finish: