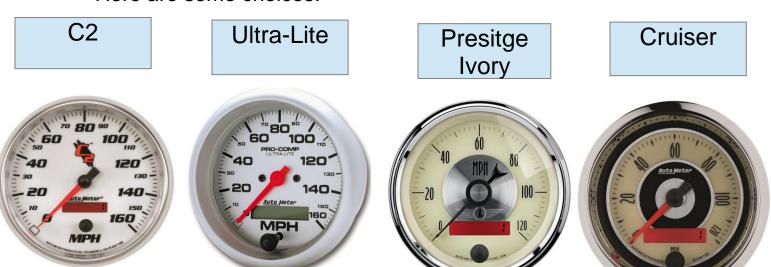

Yes

No

Auto Meter gauge type:

UltraDash & MaxiDash:

VersaDash: (Accepts any 3 3/8" Speedo & Tach plus (4) 2 1/16" Gauges) Here are some choices:

After selecting your design ideas call Hampton Engineering for details or questions and/or to get a price quote.