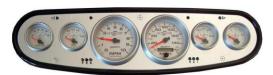

## '32 Ford & Street Rods Options

Hampton Engineering makes 3 types of panels for 32 Fords and any flat dash hotrod. All bezels are machined from billet aluminum and chrome plated or black anodized. The gauge panels are machined billet aluminum and chrome plated, black anodized, clear anodized or gold plated. The <u>UltraDash</u> is machined from over 1 inch thick billet aluminum and all gauges are recessed and face to the left towards the driver since the panel is normally mounted in the center of the dashboard.

The MaxiDash is flat and has an Overlay Panel that covers the gauge trim. The VersaDash is a flat panel and accepts any 3 3/8" Tach & Speedometer & (4) 2 1/16" small gauges and gauges mount from the front. Review the options below to design your unique custom panel.

**UltraDash** 

MaxiDash

VersaDash

Panel Type:

UltraDash

MaxiDash

VersaDash

Bezel Finish: